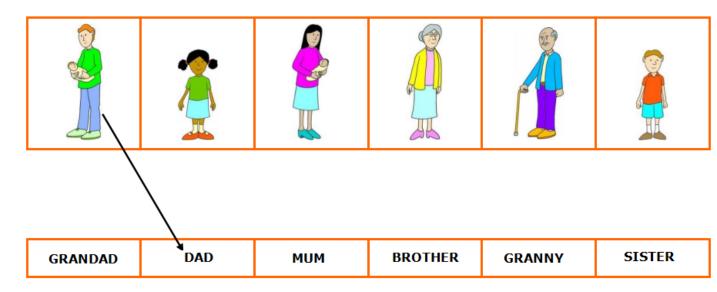

## 3- MATCH

#### 4- WHO'S THIS?

| GRANNY  | DAD | BROTHER |
|---------|-----|---------|
| GRANDAD | мим | SISTER  |