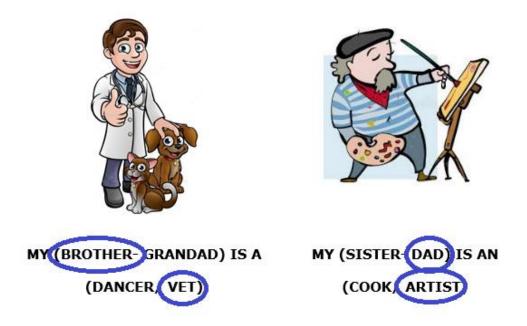

#### **2- LOOK AND CIRCLE**

MY (BROTHER- GRANDAD) IS A MY (SISTER- DAD) IS AN

(DANCER/ VET)

(COOK/ ARTIST)

MY (GRANNY/ MUM) IS A (TEACHER/ DOCTOR)

MY (BROTHER- GRANDAD) IS A

(PILOT/ FARMER)

#### **EXERCISE 1**

**EXERCISE 2** 

MY (BROTHER GRANDAD IS A