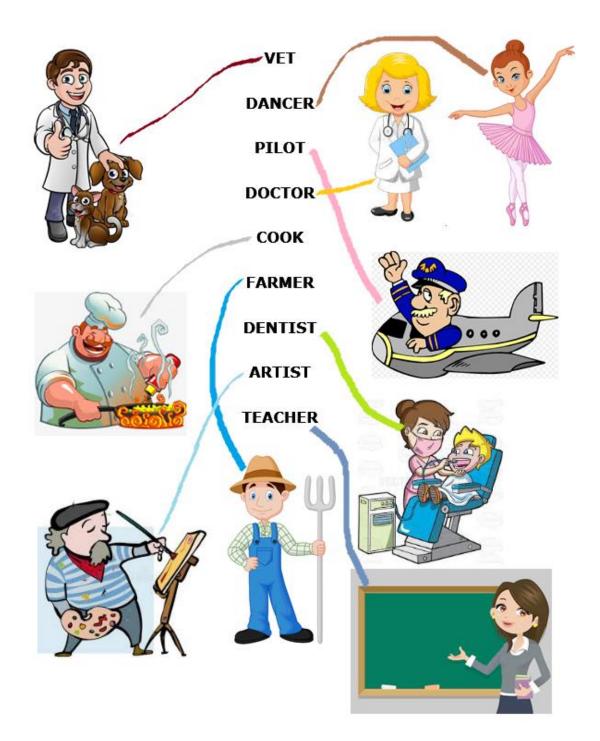

## **1ST FORM EXTRA PRACTICE 3**

1- MATCH



#### **2- LOOK AND CIRCLE**





MY (BROTHER- GRANDAD) IS A MY (SISTER- DAD) IS AN

(DANCER/ VET)

(COOK/ ARTIST)



MY (GRANNY/ MUM) IS A (TEACHER/ DOCTOR)



MY (BROTHER- GRANDAD) IS A

(PILOT/ FARMER)

## 3- MATCH



#### 4- WHO'S THIS?

| GRANNY  | DAD | BROTHER |
|---------|-----|---------|
| GRANDAD | мим | SISTER  |



## **5- READ AND DRAW**

| DAD IS A DENTIST. |
|-------------------|
|                   |

# 6- LISTEN AND TICK. ( $\sqrt{}$ )



2













## **1ST FORM EXTRA PRACTICE 3 KEY (RESPUESTAS)**

#### **EXERCISE 1**



**EXERCISE 2** 







MY (BROTHER GRANDAD IS A

## **EXERCISE 3**



#### **EXERCISE 4**



## **EXERCISE 5**



#### **EXERCISE 6**