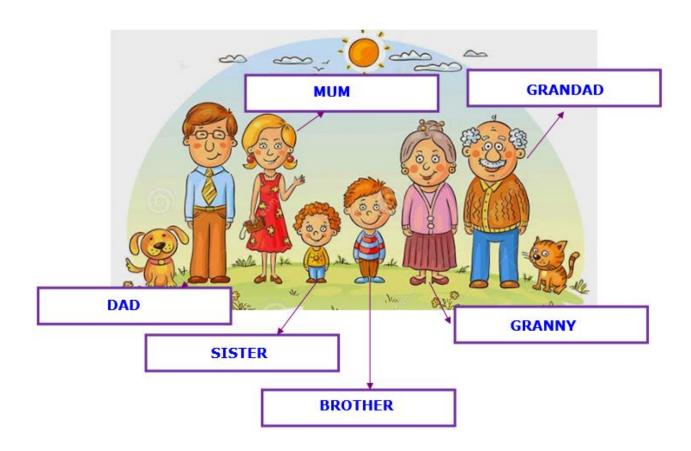

#### 4- WHO'S THIS?

| GRANNY  | DAD | BROTHER |
|---------|-----|---------|
| GRANDAD | мим | SISTER  |