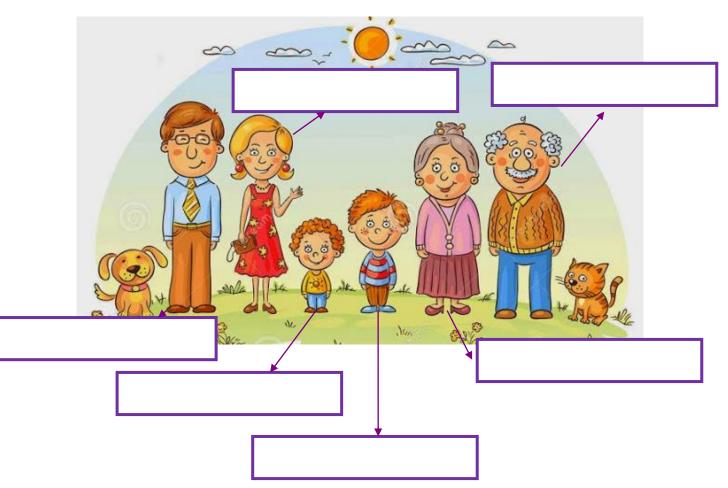

## **1ST FORM EXTRA PRACTICE 3**

1- MATCH



#### **2- LOOK AND CIRCLE**





MY (BROTHER- GRANDAD) IS A MY (SISTER- DAD) IS AN

(DANCER/ VET)

(COOK/ ARTIST)



MY (GRANNY/ MUM) IS A (TEACHER/ DOCTOR)



MY (BROTHER- GRANDAD) IS A

(PILOT/ FARMER)

## 3- MATCH



#### 4- WHO'S THIS?

| GRANNY  | DAD | BROTHER |
|---------|-----|---------|
| GRANDAD | мим | SISTER  |



## **5- READ AND DRAW**

| DAD IS A DENTIST. |
|-------------------|
|                   |

# 6- LISTEN AND TICK. ( $\sqrt{}$ )



2













## **1ST FORM EXTRA PRACTICE 3 KEY (RESPUESTAS)**

#### **EXERCISE 1**



**EXERCISE 2** 







MY (BROTHER GRANDAD IS A

## **EXERCISE 3**



#### **EXERCISE 4**



## **EXERCISE 5**



#### **EXERCISE 6**