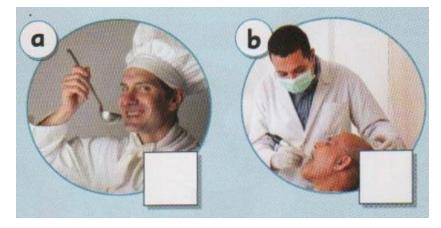

#### **2- LOOK AND CIRCLE**

MY (BROTHER- GRANDAD) IS A MY (SISTER- DAD) IS AN

(DANCER/ VET)

(COOK/ ARTIST)

MY (GRANNY/ MUM) IS A (TEACHER/ DOCTOR)

MY (BROTHER- GRANDAD) IS A

(PILOT/ FARMER)