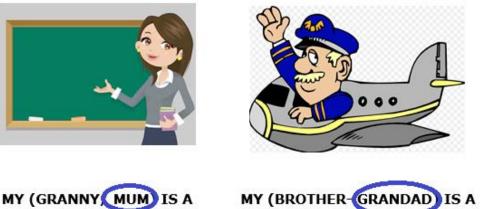

#### **2- LOOK AND CIRCLE**

MY (BROTHER- GRANDAD) IS A MY (SISTER- DAD) IS AN

(DANCER/ VET)

(COOK/ ARTIST)

MY (GRANNY/ MUM) IS A (TEACHER/ DOCTOR)

MY (BROTHER- GRANDAD) IS A

(PILOT/ FARMER)