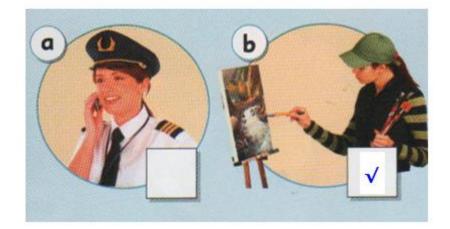

## **1ST FORM EXTRA PRACTICE 3**

1- MATCH



#### **2- LOOK AND CIRCLE**





MY (BROTHER- GRANDAD) IS A MY (SISTER- DAD) IS AN

(DANCER/ VET)

(COOK/ ARTIST)



MY (GRANNY/ MUM) IS A (TEACHER/ DOCTOR)



MY (BROTHER- GRANDAD) IS A

(PILOT/ FARMER)

## 3- MATCH



#### 4- WHO'S THIS?

| GRANNY  | DAD | BROTHER |
|---------|-----|---------|
| GRANDAD | мим | SISTER  |



## **5- READ AND DRAW**

| DAD IS A DENTIST. |
|-------------------|
|                   |

# 6- LISTEN AND TICK. ( $\sqrt{}$ )



2













## **1ST FORM EXTRA PRACTICE 3 KEY (RESPUESTAS)**

#### **EXERCISE 1**



**EXERCISE 2** 







MY (BROTHER GRANDAD IS A

## **EXERCISE 3**



#### **EXERCISE 4**



## **EXERCISE 5**



#### **EXERCISE 6**