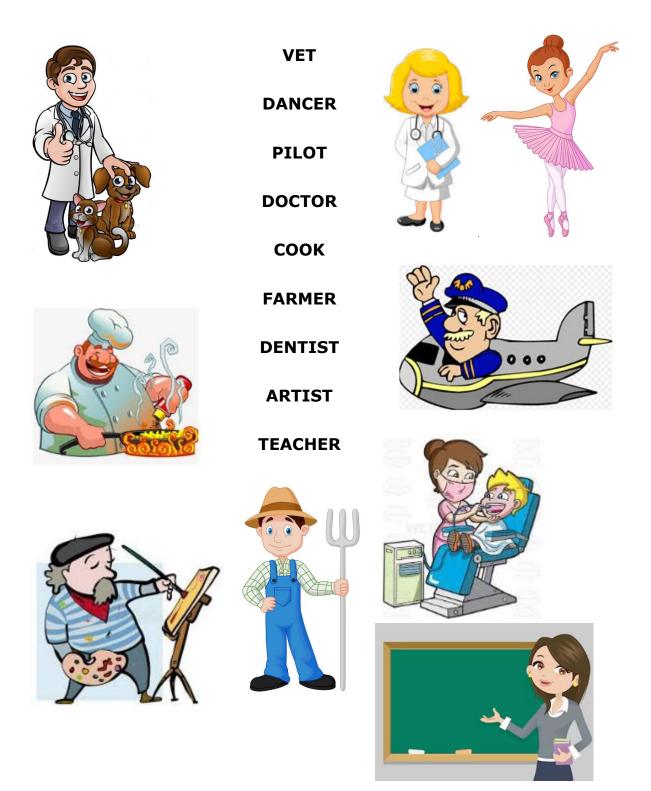

## **1ST FORM EXTRA PRACTICE 3**

1- MATCH



#### **2- LOOK AND CIRCLE**





MY (BROTHER- GRANDAD) IS A MY (SISTER- DAD) IS AN

(DANCER/ VET)

(COOK/ ARTIST)



MY (GRANNY/ MUM) IS A (TEACHER/ DOCTOR)



MY (BROTHER- GRANDAD) IS A

(PILOT/ FARMER)

## 3- MATCH



#### 4- WHO'S THIS?

| GRANNY  | DAD | BROTHER |
|---------|-----|---------|
| GRANDAD | мим | SISTER  |



## **5- READ AND DRAW**

| DAD IS A DENTIST. |
|-------------------|
|                   |

# 6- LISTEN AND TICK. ( $\sqrt{}$ )



2













## **1ST FORM EXTRA PRACTICE 3 KEY (RESPUESTAS)**

#### **EXERCISE 1**



**EXERCISE 2** 







MY (BROTHER GRANDAD IS A

## **EXERCISE 3**



#### **EXERCISE 4**



## **EXERCISE 5**



#### **EXERCISE 6**