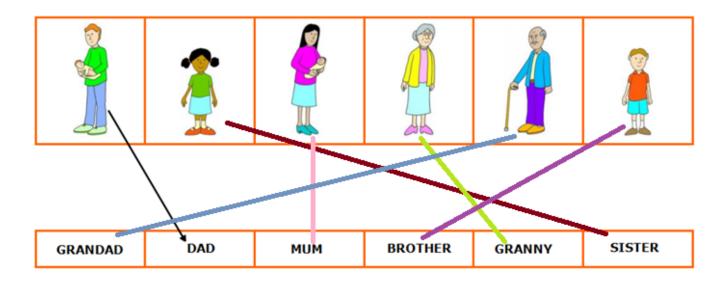

## **1ST FORM EXTRA PRACTICE 3**

1- MATCH



#### **2- LOOK AND CIRCLE**





MY (BROTHER- GRANDAD) IS A MY (SISTER- DAD) IS AN

(DANCER/ VET)

(COOK/ ARTIST)



MY (GRANNY/ MUM) IS A (TEACHER/ DOCTOR)



MY (BROTHER- GRANDAD) IS A

(PILOT/ FARMER)

## 3- MATCH



#### 4- WHO'S THIS?

| GRANNY  | DAD | BROTHER |
|---------|-----|---------|
| GRANDAD | мим | SISTER  |



## **5- READ AND DRAW**

| DAD IS A DENTIST. |
|-------------------|
|                   |

# 6- LISTEN AND TICK. ( $\sqrt{}$ )



2













## **1ST FORM EXTRA PRACTICE 3 KEY (RESPUESTAS)**

#### **EXERCISE 1**



**EXERCISE 2** 







MY (BROTHER GRANDAD IS A

## **EXERCISE 3**



#### **EXERCISE 4**



## **EXERCISE 5**



#### **EXERCISE 6**