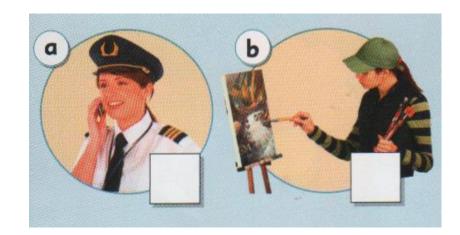

#### **2- LOOK AND CIRCLE**

MY (BROTHER- GRANDAD) IS A MY (SISTER- DAD) IS AN

(DANCER/ VET)

(COOK/ ARTIST)

MY (GRANNY/ MUM) IS A (TEACHER/ DOCTOR)

MY (BROTHER- GRANDAD) IS A

(PILOT/ FARMER)