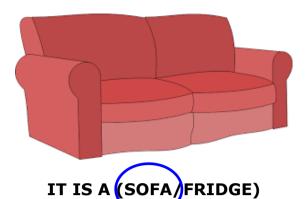

### 6- READ AND CIRCLE

IT IS A (COOKER/LAMP)

IT IS A (LAMP/ BATH)

IT IS A (SOFA/FRIDGE)

IT IS A (SINK/ BATH)

IT IS A (BED/ FRIDGE)

IT IS A (SINK/ COOKER)