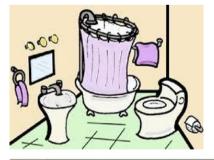

# **1- LOOK AND MATCH.**

BEDROOM

BATHROOM

DINING-ROOM

KITCHEN

LIVING-ROOM

## **EXERCISE 4**

**BATHROOM** 

LIVING-ROOM

BEDROOM

**DINING-ROOM** 

GARDEN

**EXERCISE 5** 