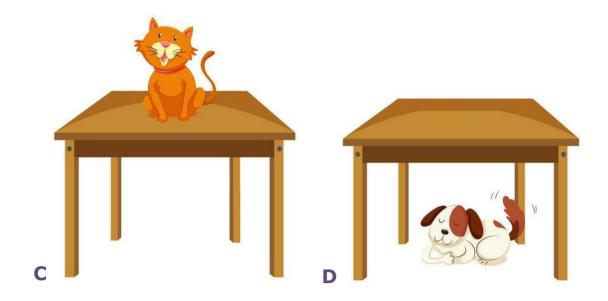

# 2- LOOK AND MATCH

Α

B

THERE IS A CAT ON THE TABLE. C

| THERE IS A  | DOG UNDER | R THE TABLE. |  |
|-------------|-----------|--------------|--|
| I UEKE 12 A | DUG UNDER | CINC IADLE.  |  |

THERE IS A DOG IN THE BOX. \_\_\_\_\_

### **EXERCISE 2**

**EXERCISE 3** 

THERE IS A CAT ON THE TABLE. C

THERE IS A DOG UNDER THE TABLE. D

THERE IS A DOG IN THE BOX. A

LUCY IS UNDER A TREE. B