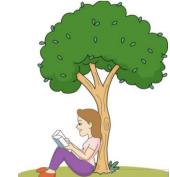

LUCY IS UNDER A TREE. \_\_\_\_\_

4- LOOK AND WRITE.

### **EXERCISE 2**

**EXERCISE 3** 

THERE IS A CAT ON THE TABLE. C

THERE IS A DOG UNDER THE TABLE. D

THERE IS A DOG IN THE BOX. A

LUCY IS UNDER A TREE. B