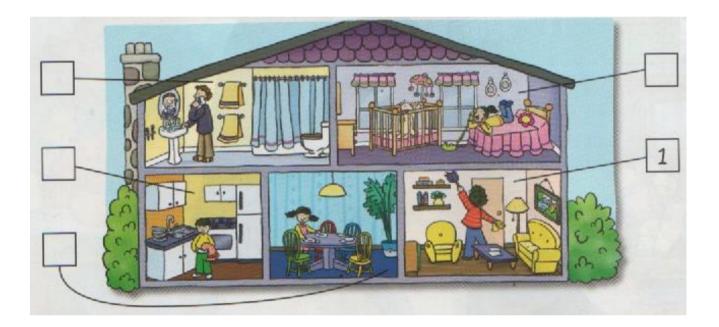

# **1ST FORM EXTRA PRACTICE 6**

# **1- LOOK AND MATCH.**

BEDROOM

BATHROOM

DINING-ROOM

KITCHEN

LIVING-ROOM











# 2- LOOK AND MATCH



Α



B



THERE IS A CAT ON THE TABLE. C

| THERE IS A  | DOG UNDER | R THE TABLE. |  |
|-------------|-----------|--------------|--|
| I UEKE 12 A | DUG UNDER | CINC IADLE.  |  |

THERE IS A DOG IN THE BOX. \_\_\_\_\_

LUCY IS UNDER A TREE. \_\_\_\_\_

4- LOOK AND WRITE.









# **5- LISTEN AND NUMBER**



### 6- READ AND CIRCLE



IT IS A (COOKER/LAMP)



IT IS A (LAMP/ BATH)



IT IS A (SOFA/FRIDGE)



IT IS A (SINK/ BATH)



IT IS A (BED/ FRIDGE)



IT IS A (SINK/ COOKER)

### 7- DRAW A HOUSE AND WRITE.

| IN MY HOUSE THERE IS A                     |
|--------------------------------------------|
| <br>THERE IS A<br>THERE IS A<br>THERE IS A |

## **1ST FORM EXTRA PRACTICE 6 KEY (RESPUESTAS)**

#### **EXERCISE 1**



### **EXERCISE 2**



**EXERCISE 3** 

THERE IS A CAT ON THE TABLE. C

THERE IS A DOG UNDER THE TABLE. D

THERE IS A DOG IN THE BOX. A

LUCY IS UNDER A TREE. B

## **EXERCISE 4**







**BATHROOM** 



LIVING-ROOM



BEDROOM



**DINING-ROOM** 



GARDEN

**EXERCISE 5** 















#### **EXERCISE 7**

## **POSSIBLE ANSWER (RESPUESTA POSIBLE)**