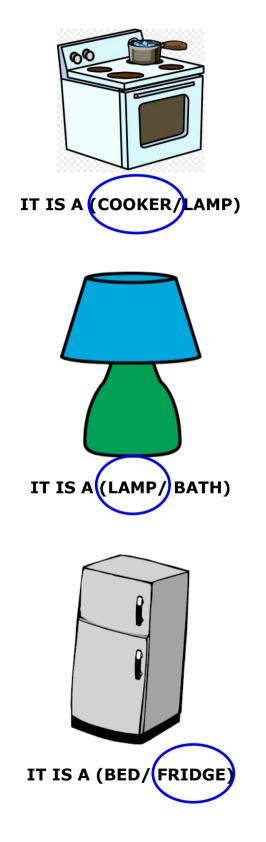

### 6- READ AND CIRCLE

IT IS A (COOKER/LAMP)

IT IS A (LAMP/ BATH)

IT IS A (SOFA/FRIDGE)

IT IS A (SINK/ BATH)

IT IS A (BED/ FRIDGE)

IT IS A (SINK/ COOKER)