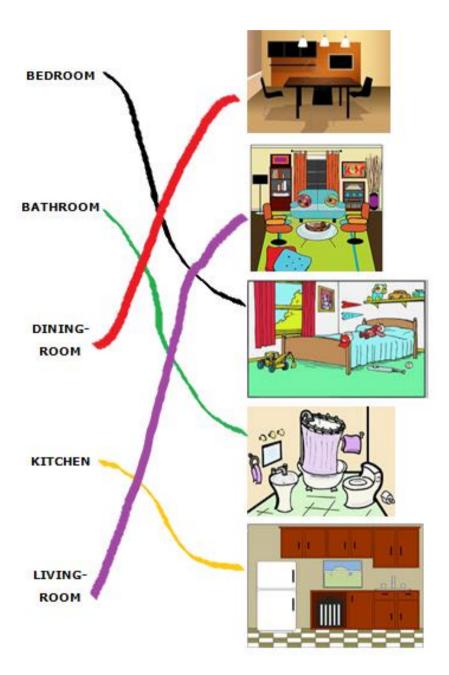

# **1- LOOK AND MATCH.**

BEDROOM

BATHROOM

DINING-ROOM

KITCHEN

LIVING-ROOM

## **EXERCISE 4**

**BATHROOM** 

LIVING-ROOM

BEDROOM

**DINING-ROOM** 

GARDEN

**EXERCISE 5** 