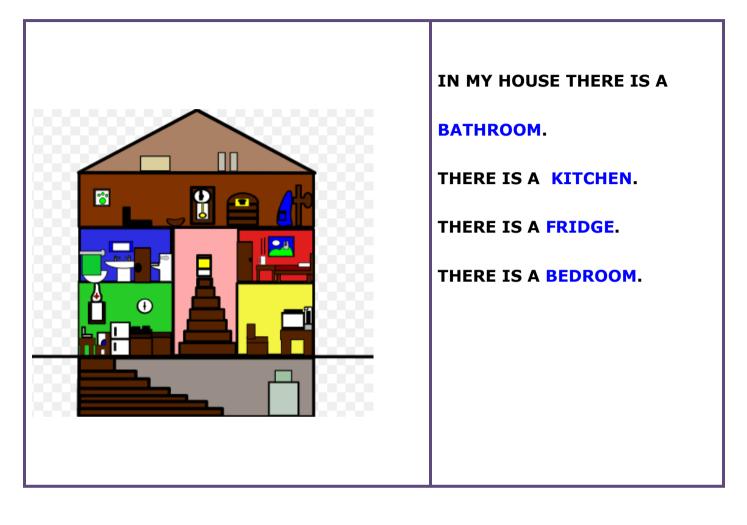

### 7- DRAW A HOUSE AND WRITE.

| IN MY HOUSE THERE IS A                     |
|--------------------------------------------|
| <br>THERE IS A<br>THERE IS A<br>THERE IS A |

#### **EXERCISE 7**

## **POSSIBLE ANSWER (RESPUESTA POSIBLE)**