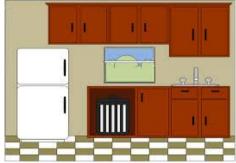

# **1ST FORM EXTRA PRACTICE 6**

# **1- LOOK AND MATCH.**

BEDROOM

BATHROOM

DINING-ROOM

KITCHEN

LIVING-ROOM











# 2- LOOK AND MATCH



Α



B



THERE IS A CAT ON THE TABLE. C

| THERE IS A  | DOG UNDER | R THE TABLE. |  |
|-------------|-----------|--------------|--|
| I UEKE 12 A | DUG UNDER | CINC IADLE.  |  |

THERE IS A DOG IN THE BOX. \_\_\_\_\_

LUCY IS UNDER A TREE. \_\_\_\_\_

4- LOOK AND WRITE.









# **5- LISTEN AND NUMBER**



### 6- READ AND CIRCLE



IT IS A (COOKER/LAMP)



IT IS A (LAMP/ BATH)



IT IS A (SOFA/FRIDGE)



IT IS A (SINK/ BATH)



IT IS A (BED/ FRIDGE)



IT IS A (SINK/ COOKER)

### 7- DRAW A HOUSE AND WRITE.

| IN MY HOUSE THERE IS A                     |
|--------------------------------------------|
| <br>THERE IS A<br>THERE IS A<br>THERE IS A |

## **1ST FORM EXTRA PRACTICE 6 KEY (RESPUESTAS)**

#### **EXERCISE 1**



### **EXERCISE 2**



**EXERCISE 3** 

THE