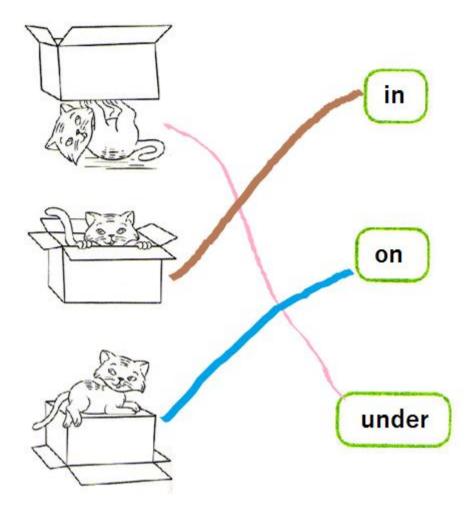

# 2- LOOK AND MATCH

Α

B

THERE IS A CAT ON THE TABLE. C

| THERE IS A  | DOG UNDER | R THE TABLE. |  |
|-------------|-----------|--------------|--|
| I UEKE 12 A | DUG UNDER | CINC IADLE.  |  |

THERE IS A DOG IN THE BOX. \_\_\_\_\_

### **EXERCISE 2**

**EXERCISE 3** 

THERE IS A CAT ON THE TABLE. C

THERE IS A DOG UNDER THE TABLE. D

THERE IS A DOG IN THE BOX. A

LUCY IS UNDER A TREE. B