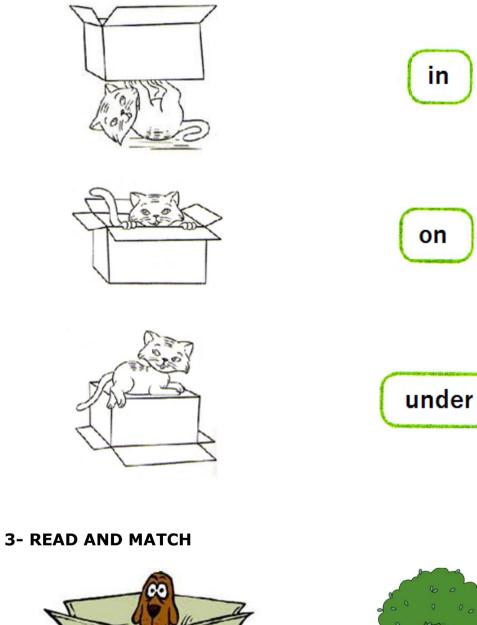

# 2- LOOK AND MATCH

Α

B

THERE IS A CAT ON THE TABLE. C

| THERE IS A  | DOG UNDER | R THE TABLE. |  |
|-------------|-----------|--------------|--|
| I UEKE 12 A | DUG UNDER | CINC IADLE.  |  |

THERE IS A DOG IN THE BOX. \_\_\_\_\_