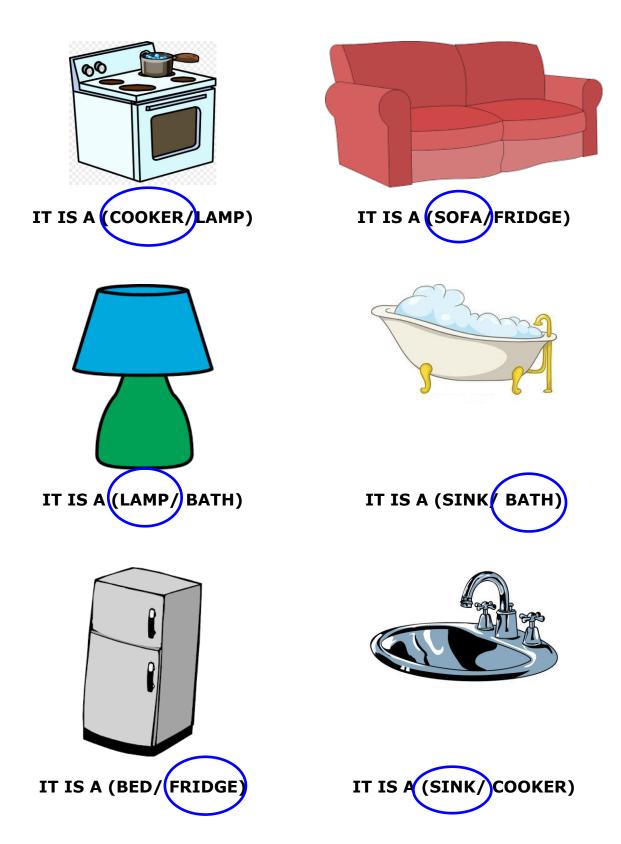

#### **6- READ AND CIRCLE**

IT IS A (COOKER/LAMP)

IT IS A (SOFA/FRIDGE)

IT IS A (LAMP/ BATH)

IT IS A (SINK/ BATH)

IT IS A (BED/ FRIDGE)

IT IS A (SINK/ COOKER)