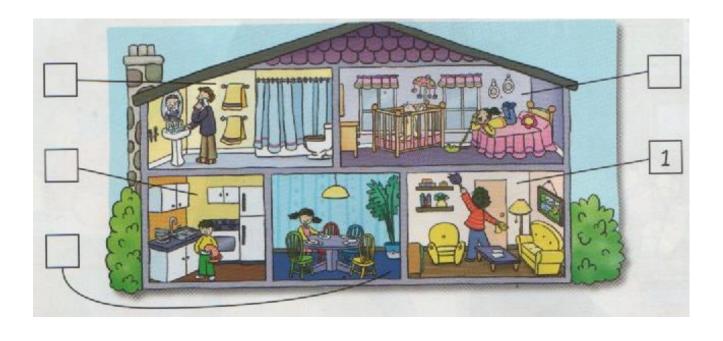

## 1- LOOK AND MATCH.

**BEDROOM** 

**BATHROOM** 

**DINING-ROOM** 

**KITCHEN** 

LIVING-ROOM

#### **EXERCISE 1**