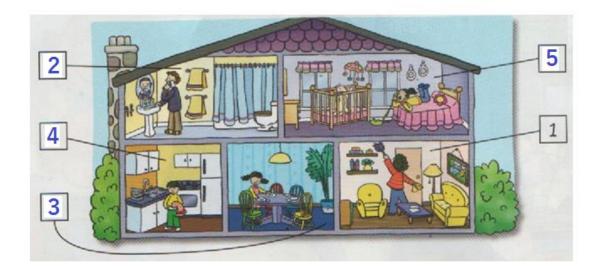

## 1- LOOK AND MATCH.

**BEDROOM** 

**BATHROOM** 

**DINING-ROOM** 

**KITCHEN** 

LIVING-ROOM