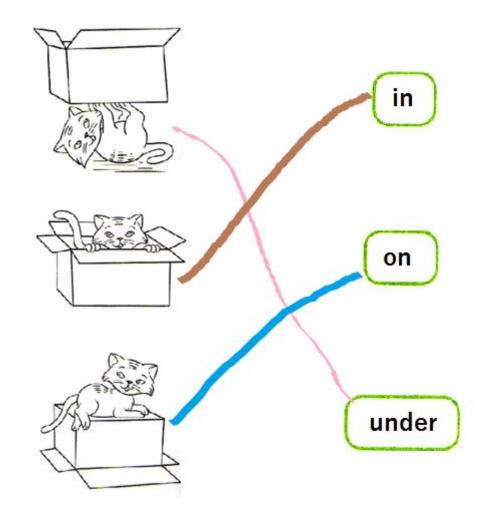

**1ST FORM EXTRA PRACTICE 6**

## 1- LOOK AND MATCH.

**BEDROOM** 



**BATHROOM** 



**DINING-ROOM** 



**KITCHEN** 



LIVING-ROOM



# 2- LOOK AND MATCH



# **3- READ AND MATCH**





THERE IS A CAT ON THE TABLE. C

THERE IS A DOG UNDER THE TABLE. \_\_\_\_\_

THERE IS A DOG IN THE BOX. \_\_\_\_\_

LUCY IS UNDER A TREE. \_\_\_\_\_

## 4- LOOK AND WRITE.













# **5- LISTEN AND NUMBER**



#### **6- READ AND CIRCLE**



IT IS A (COOKER/LAMP)



IT IS A (SOFA/FRIDGE)



IT IS A (LAMP/ BATH)



IT IS A (SINK/ BATH)



IT IS A (BED/ FRIDGE)



IT IS A (SINK/ COOKER)

# 7- DRAW A HOUSE AND WRITE.

| IN MY HOUSE THERE IS A             |
|------------------------------------|
| THERE IS A  THERE IS A  THERE IS A |

# 1ST FORM EXTRA PRACTICE 6 KEY (RESPUESTAS)

#### **EXERCISE 1**





#### **EXERCISE 3**

THERE IS A CAT ON THE TABLE. C

THERE IS A DOG UNDER THE TABLE. D

THERE IS A DOG IN THE BOX. A

LUCY IS UNDER A TREE. B







**BATHROOM** 



**LIVING-ROOM** 



**BEDROOM** 



**DINING-ROOM** 



**GARDEN** 

## **EXERCISE 5**





## **POSSIBLE ANSWER (RESPUESTA POSIBLE)**



**IN MY HOUSE THERE IS A** 

BATHROOM.

THERE IS A KITCHEN.

THERE IS A FRIDGE.

THERE IS A BEDROOM.