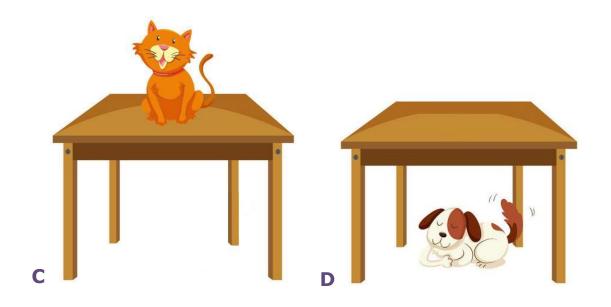

# **3- READ AND MATCH**

THERE IS A CAT ON THE TABLE. C

THERE IS A DOG UNDER THE TABLE. \_\_\_\_\_

THERE IS A DOG IN THE BOX. \_\_\_\_\_

LUCY IS UNDER A TREE. \_\_\_\_\_

#### **EXERCISE 3**

THERE IS A CAT ON THE TABLE. C

THERE IS A DOG UNDER THE TABLE. D

THERE IS A DOG IN THE BOX. A

LUCY IS UNDER A TREE. B

**BATHROOM** 

**LIVING-ROOM** 

**BEDROOM** 