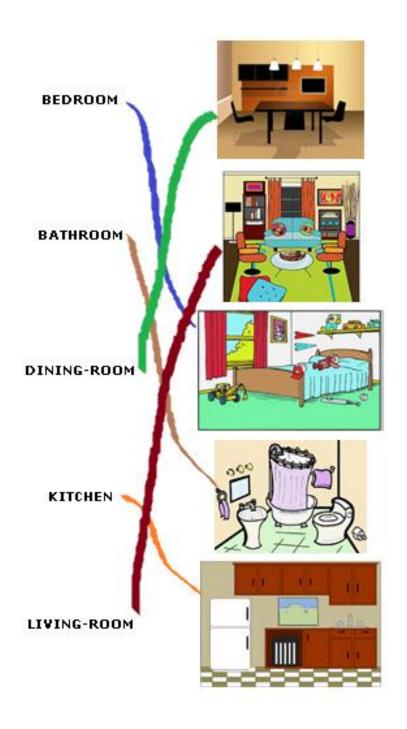

## 1- LOOK AND MATCH.

**BEDROOM** 

**BATHROOM** 

**DINING-ROOM** 

**KITCHEN** 

LIVING-ROOM