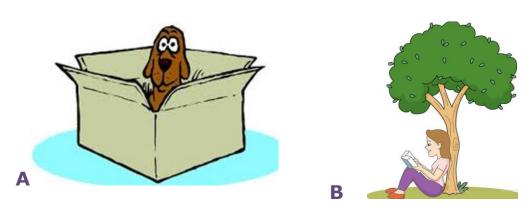

# **3- READ AND MATCH**

THERE IS A CAT ON THE TABLE. C

THERE IS A DOG UNDER THE TABLE. \_\_\_\_\_

THERE IS A DOG IN THE BOX. \_\_\_\_\_

LUCY IS UNDER A TREE. \_\_\_\_\_

#### **EXERCISE 3**

THERE IS A CAT ON THE TABLE. C

THERE IS A DOG UNDER THE TABLE. D

THERE IS A DOG IN THE BOX. A

LUCY IS UNDER A TREE. B

**BATHROOM** 

**LIVING-ROOM** 

**BEDROOM** 