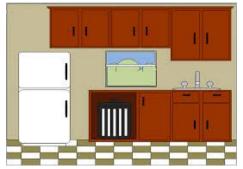

## 1- LOOK AND MATCH.

**BEDROOM** 

**BATHROOM** 

**DINING-ROOM** 

**KITCHEN** 

LIVING-ROOM