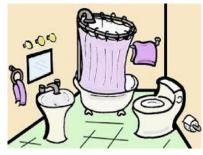

## 1- LOOK AND MATCH.

**BEDROOM** 

**BATHROOM** 

**DINING-ROOM** 

**KITCHEN** 

LIVING-ROOM

#### **EXERCISE 1**