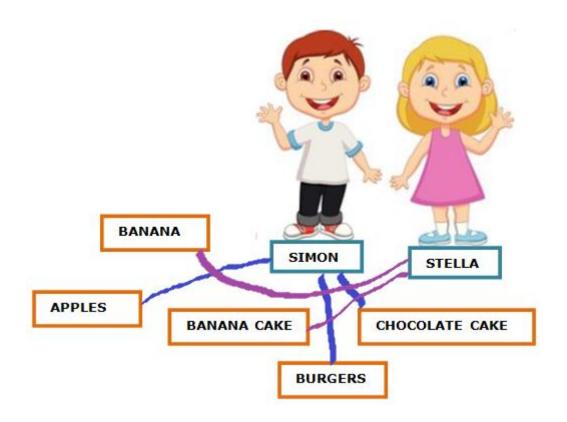

AD JUICE YOGHURT CHEESE MILK FISH WATER SANDWICH CHOCOLATE HONEY JELLY VEGETABLES MEAT ICE-CREAM CARROTS SAUSAGES CHIPS









































#### 2- LOOK AND MATCH











**ICE-CREAM** 

**BREAD** 

**JELLY** 

HONEY

**MILK** 

#### 3- LOOK. THEN CIRCLE.





I (LIKE/ DON'T LIKE) BREAD.





I (LIKE/ DON'T LIKE) CAKE.





I (LIKE/ DON'T LIKE) JUICE.









I (LIKE/ DON'T LIKE) FISH.

# 



# **6- LISTEN AND COLOUR**



# **7- LISTEN AND DRAW**



# 1ST FORM EXTRA PRACTICE 7 KEY (RESPUESTAS)









**SALAD** 

**FISH** 

**SANDWICH** 







**JELLY** 

**HONEY** 

**YOGHURT** 







**MEAT** 

#### **EXERCISE 2**













# EXERCISE 4 POSSIBLE ANSWER (RESPUESTA POSIBLE)





**CHOCOLATE IS BAD FOR** 

ME.

**WATER IS GOOD FOR ME.** 

#### **EXERCISE 5**