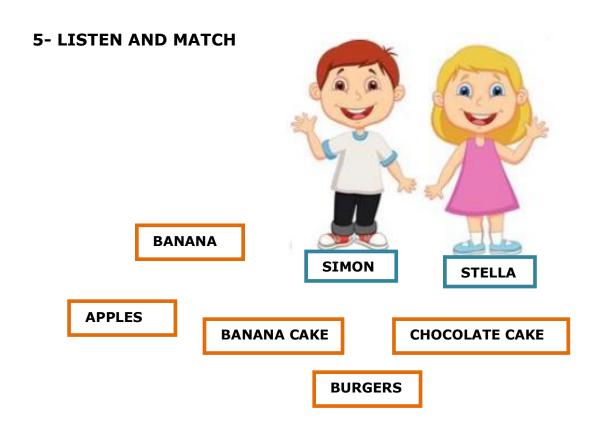

#### **1ST FORM EXTRA PRACTICE 7**

#### 1- WRITE THE NAMES.

SALAD FRUIT CAKE BREAD JUICE YOGHURT CHEESE MILK FISH WATER SANDWICH CHOCOLATE HONEY JELLY VEGETABLES MEAT ICE-CREAM CARROTS SAUSAGES CHIPS









































#### 2- LOOK AND MATCH











**ICE-CREAM** 

**BREAD** 

**JELLY** 

HONEY

**MILK** 

#### 3- LOOK. THEN CIRCLE.





I (LIKE/ DON'T LIKE) BREAD.





I (LIKE/ DON'T LIKE) CAKE.





I (LIKE/ DON'T LIKE) JUICE.









I (LIKE/ DON'T LIKE) FISH.

# 



# **6- LISTEN AND COLOUR**



# **7- LISTEN AND DRAW**



# 1ST FORM EXTRA PRACTICE 7 KEY (RESPUESTAS)









**SALAD** 

**FISH** 

**SANDWICH** 







**JELLY** 

**HONEY** 

**YOGHURT** 







**MEAT** 

#### **EXERCISE 2**













# EXERCISE 4 POSSIBLE ANSWER (RESPUESTA POSIBLE)





**CHOCOLATE IS BAD FOR** 

ME.

**WATER IS GOOD FOR ME.** 

#### **EXERCISE 5**