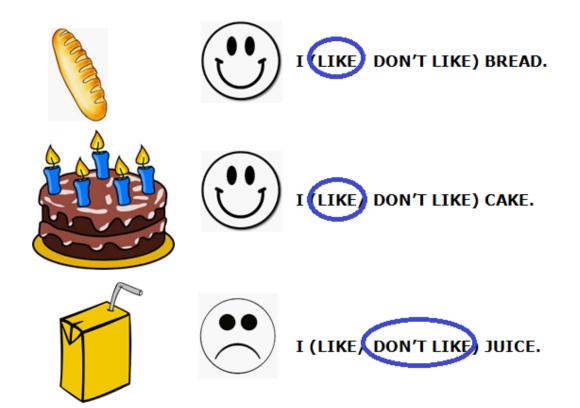

#### 3- LOOK. THEN CIRCLE.

I (LIKE/ DON'T LIKE) BREAD.

I (LIKE/ DON'T LIKE) CAKE.

I (LIKE/ DON'T LIKE) JUICE.

I (LIKE/ DON'T LIKE) FISH.