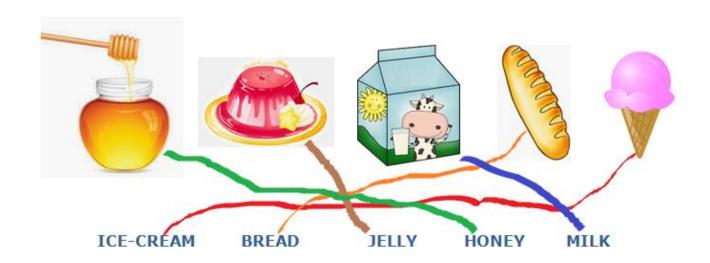

#### 2- LOOK AND MATCH

**ICE-CREAM** 

**BREAD** 

**JELLY** 

HONEY

**MILK** 