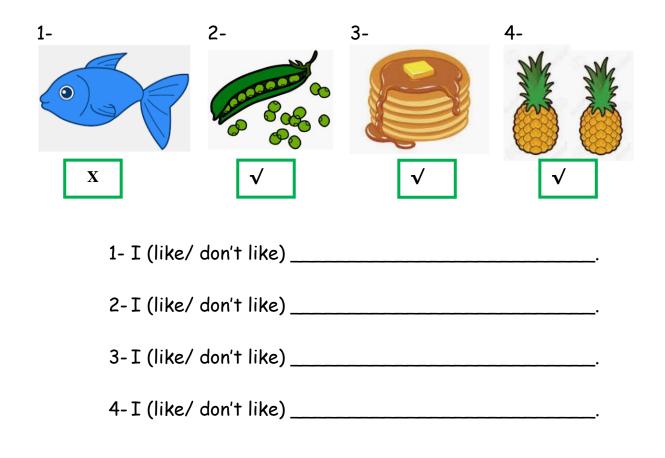

This is my favourite food. It's

What colour is it?

It's \_\_\_\_\_

Do you like it for breakfast?

What do you like for lunch?

9- Listen and  $\sqrt{}$  or X.

10- Match.

cut