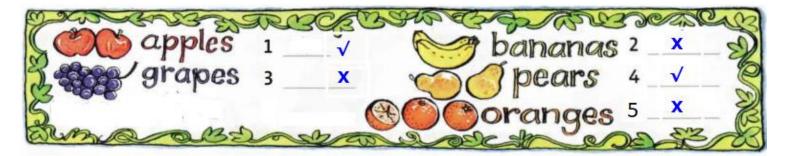

This is my favourite food. It's

What colour is it?

It's \_\_\_\_\_

Do you like it for breakfast?

What do you like for lunch?

9- Listen and  $\sqrt{}$  or X.

10- Match.

cut