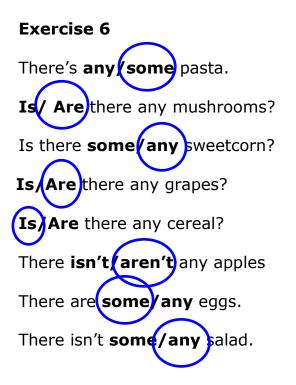

## 6-Look at the image and circle the right answer.

There's **any/some** pasta.

Is/ Are there any mushrooms?

Is there **some/any** sweetcorn?

Is/Are there any grapes?

Is/Are there any cereal?

There isn't/aren't any apples

There are **some/any** eggs.

There isn't **some/any** salad.