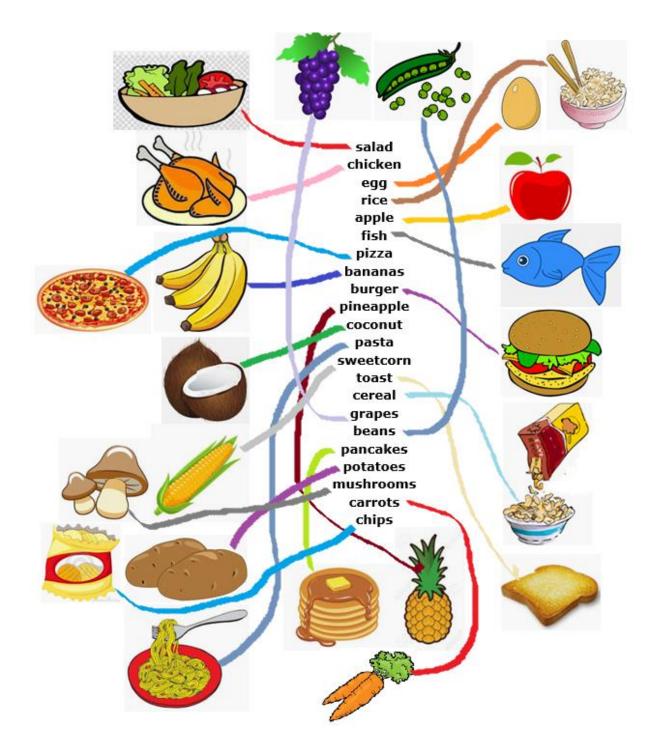

### 1-Look and match.

salad chicken egg rice apple fish pizza bananas burger pineapple coconut pasta sweetcorn toast cereal grapes beans pancakes potatoes mushrooms carrots chips

**3-Read and circle the correct answer.** 