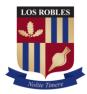

### 1-Look and match.

salad chicken egg rice apple fish pizza bananas burger pineapple coconut pasta sweetcorn toast cereal grapes beans pancakes potatoes mushrooms carrots chips

**3-Read and circle the correct answer.** 

## 6-Look at the image and circle the right answer.

There's **any/some** pasta.

Is/ Are there any mushrooms?

Is there **some/any** sweetcorn?

Is/Are there any grapes?

Is/Are there any cereal?

There isn't/aren't any apples

There are **some/any** eggs.

There isn't **some/any** salad.