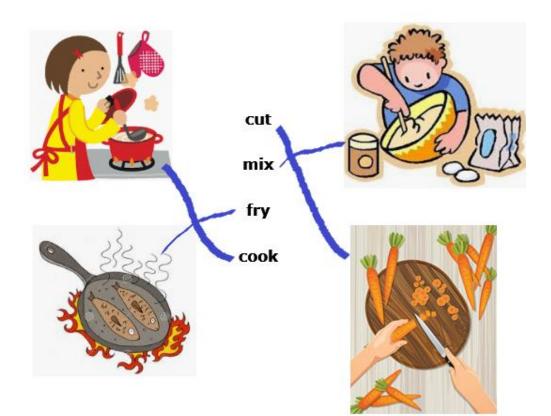

This is my favourite food. It's

What colour is it?

It's \_\_\_\_\_

Do you like it for breakfast?

What do you like for lunch?

9- Listen and  $\sqrt{}$  or X.

10- Match.

cut

mix

fry

cook