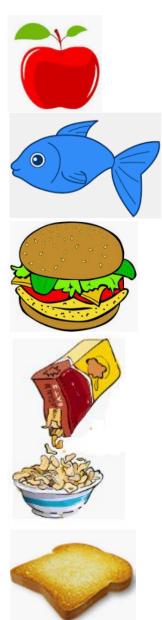

### 1-Look and match.

salad chicken egg rice apple fish pizza bananas burger pineapple coconut pasta sweetcorn toast cereal grapes beans pancakes potatoes mushrooms carrots chips

**3-Read and circle the correct answer.** 