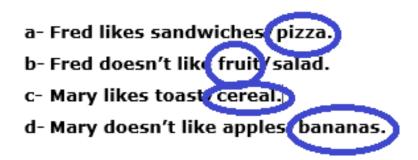

Hi! I'm Fred. I like chips, pizza and orange juice. I don't like fruit. I like salad and chicken.

This is my friend Mary. Mary likes sandwiches, fruit and vegetables. She doesn't like bananas or cheese. She likes rice, cereal and bread.

- a- Fred likes sandwiches/pizza.
- b- Fred doesn't like fruit/salad.
- c- Mary likes toast/cereal.
- d- Mary doesn't like apples/bananas.

| erurbg    |  |
|-----------|--|
| abens     |  |
| aost      |  |
| shrumsoom |  |