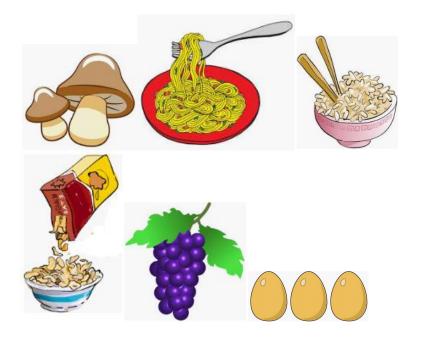

## 6-Look at the image and circle the right answer.

There's **any/some** pasta.

Is/ Are there any mushrooms?

Is there **some/any** sweetcorn?

Is/Are there any grapes?

Is/Are there any cereal?

There isn't/aren't any apples

There are **some/any** eggs.

There isn't **some/any** salad.