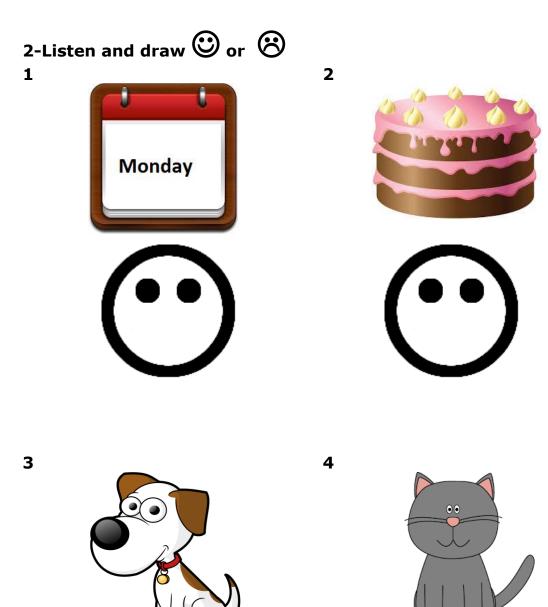

This is my favourite food. It's

What colour is it?

It's \_\_\_\_\_

Do you like it for breakfast?

What do you like for lunch?

9- Listen and  $\sqrt{}$  or X.

10- Match.

cut