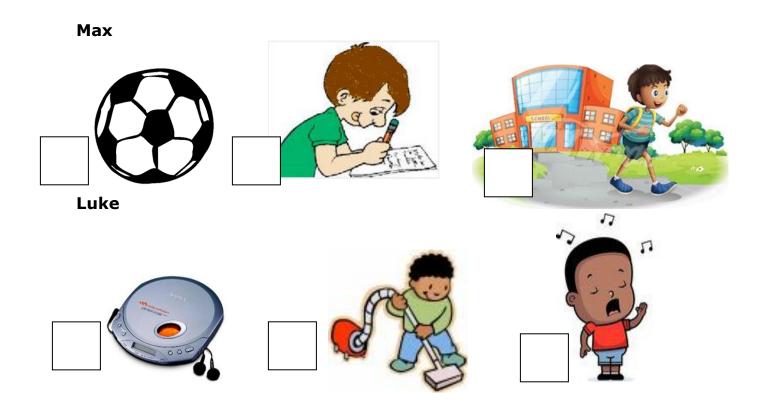

#### 5- Write

4. Tommy \_\_\_\_\_\_\_.

C 5. Jane

#### **Exercise 5**

- 2. Katie sometimes plays football.
- 3. Robert sometimes plays basketball.
- 4. Tommy never plays tennis.

- 5. Jane never plays basketball.
- 6. Tommy always plays football.