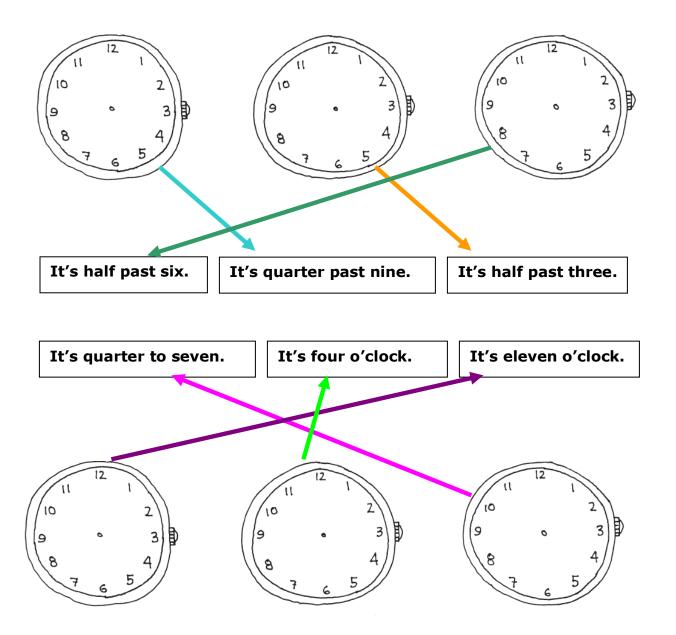

#### 8- What's the time?

# a- Look and write the time

# b- What's the time? Follow the lines, read and draw the hands on the clocks.

# c- Listen and tick (✓) the time