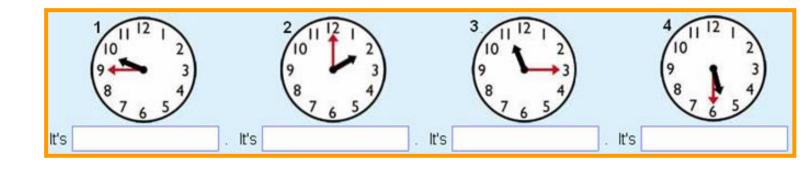

ntre on Thursdays.



#### 4- Complete the sentences about Emily with in, on or at.

- 1. She always gets up \_\_\_\_\_ eight o'clock.
- 2. she never goes to school \_\_\_\_\_Sundays.
- 3. She sometimes visits her cousins \_\_\_\_\_July.
- 4. She sometimes goes to bed \_\_\_\_\_ half past nine.
- 5. She always has a shower \_\_\_\_\_Saturdays.

#### 5- Write













4. Tommy \_\_\_\_\_\_\_.



C 5. Jane



#### 6- Write true sentences about you. Use the words in the boxes.

never sometimes always

brush have take watch

- 1. *I never get up* late.
- 2. \_\_\_\_\_my teeth in the morning.
- 3. \_\_\_\_\_\_ breakfast with my family.
- 4. \_\_\_\_\_ the bus to school.
- 5. \_\_\_\_\_ TV in the evening.



# 7- Listen and number



#### 8- What's the time?

# a- Look and write the time







# b- What's the time? Follow the lines, read and draw the hands on the clocks.





# c- Listen and tick (✓) the time

















# 9- Read, look and write the missing words.



1. I at eight o'clock.



2. I go to school at



3. I at one o'clock.



4. I go home at



5. It's six o'clock. It's time to





6. I go to bed at

# 10- Write the words under the pictures and find them in the word search.



| В | Α | N | Α | N | Α | М | С | X | W | R |
|---|---|---|---|---|---|---|---|---|---|---|
| T | В | 0 | Е | E | X | I | Н | L | I | 0 |
| S | Α | Р | Р | L | E | L | I | E | 0 | L |
| E | E | Р | С | S | С | K | С | М | Т | L |
| Р | I | N | Н | S | 0 | I | K | 0 | E | Α |
| W | Α | Т | E | R | 0 | Α | E | N | R | E |
| Ε | U | М | E | G | K | J | N | Α | С | M |
| Ι | 0 | X | S