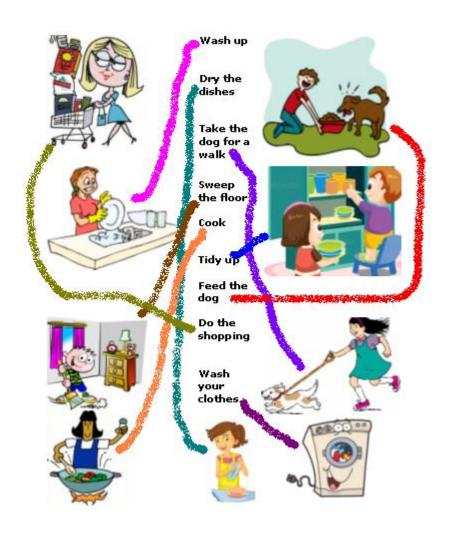

#### 1- Match

Wash up

Dry the dishes

Take the dog for a walk

Sweep the floor

Cook

COOI

Tidy up

Feed the dog

Do the shopping