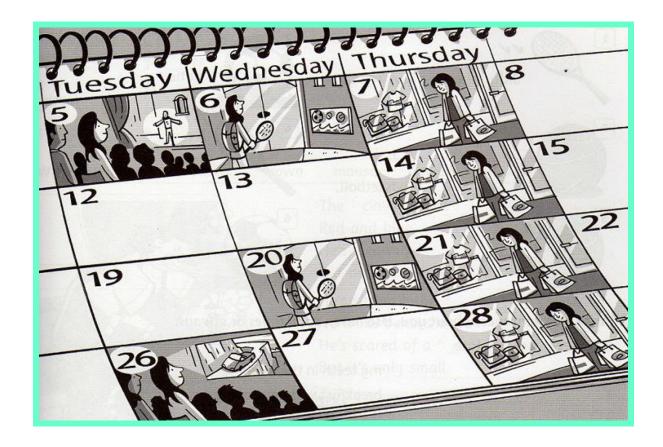

#### 3- Look at Emily's diary. Circle never, sometimes or always.

- 1. She *never/ sometimes/ always* goes to the cinema on Wednesdays.
- 2. She *never/ sometimes/ always* goes to the cinema on Tuesdays.
- She never/ sometimes/ always goes to the shopping mall on Thursdays.
- She never/ sometimes/ always goes to the shopping mall on Tuesdays.
- She never/ sometimes/ always goes to the sports centre on Wednesdays.
- She never/ sometimes/ always goes to the sports centre on Thursdays.

#### **Exercise 2**

- 1. always
- 2. never
- 3. sometimes
- 4. sometimes

1. She never/

2. She **never** sometimes always goes to the cinema on Tuesdays.

**sometimes/ always** goes to the cinema on Wednesdays.

- 3. She **never/ sometimes/(always**) goes to the shopping mall on Thursdays.
- 4. Shanever sometimes always goes to the shopping mall on Tuesdays.
- 5. She **never/sometimes/always** goes to the sports centre on Wednesdays.
- She never/sometimes/ always goes to the sports centre on Thursdays.