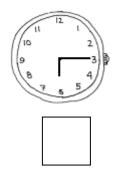

'clock.
- 2. she never goes to school \_\_\_\_\_Sundays.
- 3. She sometimes visits her cousins \_\_\_\_\_July.
- 4. She sometimes goes to bed \_\_\_\_\_ half past nine.
- 5. She always has a shower \_\_\_\_\_Saturdays.

#### 5- Write













4. Tommy \_\_\_\_\_\_\_.



C 5. Jane



#### 6- Write true sentences about you. Use the words in the boxes.

never sometimes always

brush have take watch

- 1. *I never get up* late.
- 2. \_\_\_\_\_my teeth in the morning.
- 3. \_\_\_\_\_\_ breakfast with my family.
- 4. \_\_\_\_\_ the bus to school.
- 5. \_\_\_\_\_ TV in the evening.



# 7- Listen and number



#### 8- What's the time?

# a- Look and write the time







# b- What's the time? Follow the lines, read and draw the hands on the clocks.





# c- Listen and tick (✓) the time

















# 9- Read, look and write the missing words.



1. I at eight o'clock.



2. I go to school at



3. I at one o'clock.



4. I go home at



5. It's six o'clock. It's time to





6. I go to bed at

# 10- Write the words under the pictures and find them in the word search.



| В | Α | N | Α | N | Α | М | С | X | W | R |
|---|---|---|---|---|---|---|---|---|---|---|
| T | В | 0 | Е | E | X | I | Н | L | I | 0 |
| S | Α | Р | Р | L | E | L | I | E | 0 | L |
| E | E | Р | С | S | С | K | С | М | Т | L |
| Р | I | N | Н | S | 0 | I | K | 0 | E | Α |
| W | Α | Т | E | R | 0 | Α | E | N | R | E |
| Ε | U | М | E | G | K | J | N | Α | С | M |
| Ι | 0 | X | S | Α | L | Α | D | D | С | В |
| ٧ | E | G | Е | Т | Α | В | L | E | S | Т |
| 0 | R | Α | N | G | E | J | U | I | С | E |



##