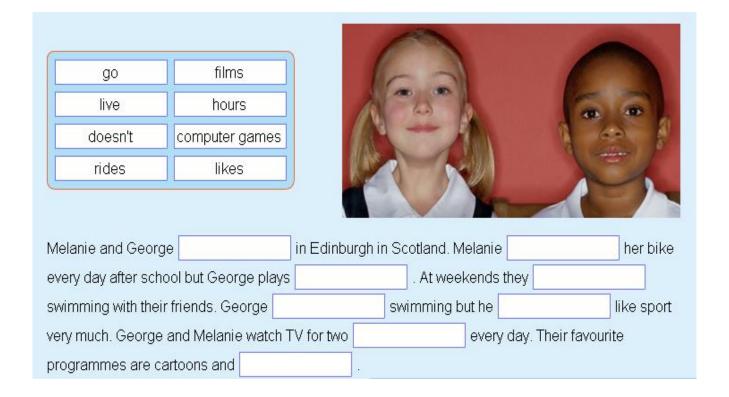

| Melanie and George                                                           | live     | in Edinbu | in Edinburgh in Scotland. Melanie |        |             |                | rides | her bike |
|------------------------------------------------------------------------------|----------|-----------|-----------------------------------|--------|-------------|----------------|-------|----------|
| every day after school but George plays computer games . At weekends they go |          |           |                                   |        |             |                |       |          |
| swimming with their fr                                                       | likes    | SW        | swimming but he                   |        |             | doesn't like s |       |          |
| very much. George ar                                                         | hc       | urs       | every                             | day. T | heir favour | rite           |       |          |
| programmes are cart                                                          | oons and | films     |                                   |        |             |                |       |          |