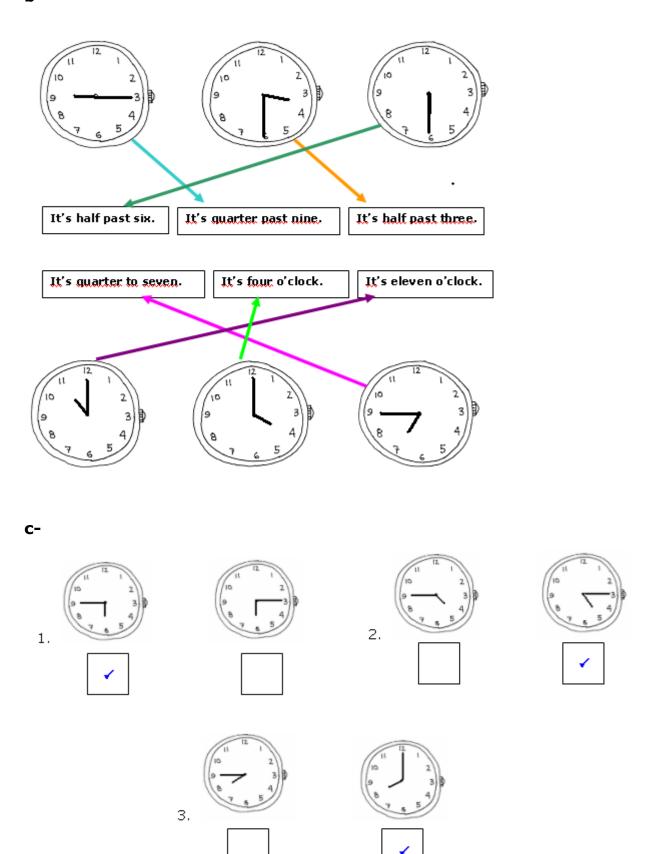

the sports centre on Thursdays.

#### **Exercise 4**

- 1. She always gets up **at** eight o'clock.
- 2. she never goes to school **on** Sundays.
- 3. She sometimes visits her cousins *in* July.
- 4. She sometimes goes to bed **at** half past nine.
- 5. She always has a shower **on** Saturdays.

#### **Exercise 5**

- 2. Katie sometimes plays football.
- 3. Robert sometimes plays basketball.
- 4. Tommy never plays tennis.



- 5. Jane never plays basketball.
- 6. Tommy always plays football.

#### **Exercise 6**

- 1. I always/usually/never brush my teeth in the morning.
- 2. I always/usually/never have breakfast with my family.
- 3. I always/usually/never take the bus to school.
- 4. I always/usually/never watch TV in the evening.

#### **Exercise 7**



#### **Exercise 8**

a-





b-





#### **Exercise 9**



get up at eight o'clock.



2. I go to school at

half past eight.



3. I I have lunch at one o'clock.



4. I go home at

half past two.



5. It's six o'clock. It's time to

feed the dog.





6. I go to bed at

half past nine.

# **Exercise 10**





roll





lemonade

apple



banana

water



milk

salad

cook

| В | Α | N | Α | N | Α | М | С | X | W | R |
|---|---|---|---|---|---|---|---|---|---|---|
| T | В | 0 | E | E | X | I | Н | L | I | 0 |
| S | A | P | P | L | E | L | I | E | 0 | L |
| E | E | Р | С | S | С | K | С | М | T | L |
| Р | I | N | Н | S | 0 | I | K | 0 | E | Α |
| W | Α | Т | E | R | 0 | Α | E | N | R | E |
| E | U | М | E | G | K | J | N | Α | С | М |
| I | 0 | X | S | Α | L | Α | D | D | С | В |
| V | E | G | Е | Т | Α | В | L | E | S