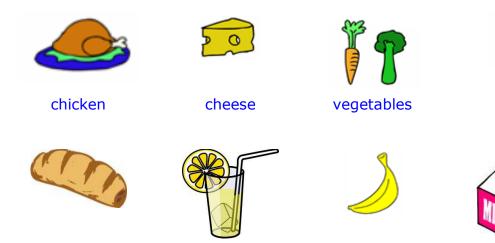

# 10- Write the words under the pictures and find them in the word search.

| В | Α | N | Α | N | Α | М | С | X | W | R |
|---|---|---|---|---|---|---|---|---|---|---|
| T | В | 0 | Е | E | X | I | Н | L | I | 0 |
| S | Α | Р | Р | L | E | L | I | E | 0 | L |
| E | E | Р | С | S | С | K | С | М | Т | L |
| Р | I | N | Н | S | 0 | I | K | 0 | E | Α |
| W | Α | Т | E | R | 0 | Α | E | N | R | E |
| Ε | U | М | E | G | K | J | N | Α | С | M |
| Ι | 0 | X | S | Α | L | Α | D | D | С | В |
| ٧ | E | G | Е | Т | Α | В | L | E | S | Т |
| 0 | R | Α | N | G | E | J | U | I | С | E |

# **Exercise 10**

roll

lemonade

apple

banana

water

milk

salad