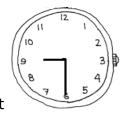

#### 8- What's the time?

# a- Look and write the time

# b- What's the time? Follow the lines, read and draw the hands on the clocks.

# c- Listen and tick (✓) the time