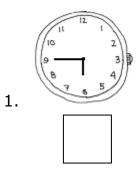

o'clock.
- 2. she never goes to school \_\_\_\_\_Sundays.
- 3. She sometimes visits her cousins \_\_\_\_\_July.
- 4. She sometimes goes to bed \_\_\_\_\_ half past nine.
- 5. She always has a shower \_\_\_\_\_Saturdays.

#### 5- Write













4. Tommy \_\_\_\_\_\_\_.



C 5. Jane



#### 6- Write true sentences about you. Use the words in the boxes.

never sometimes always

brush have take watch

- 1. *I never get up* late.
- 2. \_\_\_\_\_my teeth in the morning.
- 3. \_\_\_\_\_\_ breakfast with my family.
- 4. \_\_\_\_\_ the bus to school.
- 5. \_\_\_\_\_ TV in the evening.



# 7- Listen and number



#### 8- What's the time?

# a- Look and write the time







# b- What's the time? Follow the lines, read and draw the hands on the clocks.





# c- Listen and tick (✓) the time

















# 9- Read, look and write the missing words.



1. I at eight o'clock.



2. I go to school at



3. I at one o'clock.



4. I go home at



5. It's six o'clock. It's time to





6. I go to bed at

# 10- Write the words under the pictures and find them in the word search.



| В | Α | N | Α | N | Α | М | С | X | W | R |
|---|---|---|---|---|---|---|---|---|---|---|
| T | В | 0 | Е | E | X | I | Н | L | I | 0 |
| S | Α | Р | Р | L | E | L | I | E | 0 | L |
| E | E | Р | С | S | С | K | С | М | Т | L |
| Р | I | N | Н | S | 0 | I | K | 0 | E | Α |
| W | Α | Т | E | R | 0 | Α | E | N | R | E |
| Ε | U | М | E | G | K | J | N | Α | С | M |
| Ι | 0 | X | S | Α | L | Α | D | D | С | В |
| ٧ | E | G | Е | Т | Α | В | L | E | S | Т |
| 0 | R | Α | N | G | E | J | U | I | С | E |