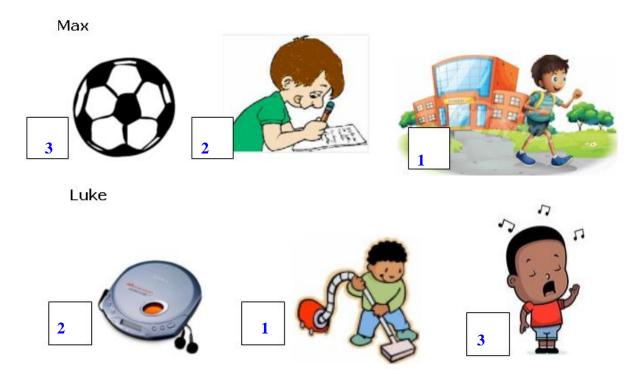

She never/sometimes/ always goes to the sports centre on Thursdays.

#### **Exercise 4**

- 1. She always gets up **at** eight o'clock.
- 2. she never goes to school **on** Sundays.
- 3. She sometimes visits her cousins *in* July.
- 4. She sometimes goes to bed **at** half past nine.
- 5. She always has a shower **on** Saturdays.

#### **Exercise 5**

- 2. Katie sometimes plays football.
- 3. Robert sometimes plays basketball.
- 4. Tommy never plays tennis.



- 5. Jane never plays basketball.
- 6. Tommy always plays football.

#### **Exercise 6**

- 1. I always/usually/never brush my teeth in the morning.
- 2. I always/usually/never have breakfast with my family.
- 3. I always/usually/never take the bus to school.
- 4. I always/usually/never watch TV in the evening.

#### **Exercise 7**



#### **Exercise 8**

a-





b-





#### **Exercise 9**



get up at eight o'clock.



2. I go to school at

half past eight.



3. I I have lunch at one o'clock.



4. I go home at

half past two.



5. It's six o'clock. It's time to

feed the dog.





6. I go to bed at

half past nine.

# **Exercise 10**





roll





lemonade

apple



banana

water



milk

salad

cook

| В | Α | N | Α | N | Α | М | С | X | W | R |
|---|---|---|---|---|---|---|---|---|---|---|
| T | В | 0 | E | E | X | I | Н | L | I | 0 |
| S | A | P | P | L | E | L | I | E | 0 | L |
| E | E | Р | С | S | С | K | С | М | T | L |
| Р | I | N | Н | S | 0 | I | K | 0 | E | Α |
| W | Α | Т | E | R | 0 | Α | E | N | R | E |
| E | U | М | E | G | K | J | N | Α | С | М |
| I | 0 | X | S | Α | L | Α | D | D | С | В |
| V