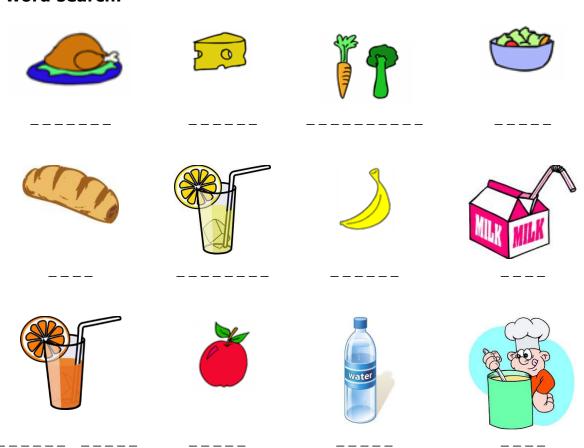

# 10- Write the words under the pictures and find them in the word search.

| В | Α | N | Α | N | Α | М | С | X | W | R |
|---|---|---|---|---|---|---|---|---|---|---|
| T | В | 0 | Е | E | X | I | Н | L | I | 0 |
| S | Α | Р | Р | L | E | L | I | E | 0 | L |
| E | E | Р | С | S | С | K | С | М | Т | L |
| Р | I | N | Н | S | 0 | I | K | 0 | E | Α |
| W | Α | Т | E | R | 0 | Α | E | N | R | E |
| Ε | U | М | E | G | K | J | N | Α | С | M |
| Ι | 0 | X | S | Α | L | Α | D | D | С | В |
| ٧ | E | G | Е | Т | Α | В | L | E | S | Т |
| 0 | R | Α | N | G | E | J | U | I | С | E |

# **Exercise 10**

roll

lemonade

apple

banana

water

milk

salad

cook

| В | Α | N | Α | N | Α | М | С | X | W | R |
|---|---|---|---|---|---|---|---|---|---|---|
| T | В | 0 | E | E | X | I | Н | L | I | 0 |
| S | A | P | P | L | E | L | I | E | 0 | L |
| E | E | Р | С | S | С | K | С | М | T | L |
| Р | I | N | Н | S | 0 | I | K | 0 | E | Α |
| W | Α | Т | E | R | 0 | Α | E | N | R | E |
| E | U | М | E | G | K | J | N | Α | С | М |
| I | 0 | X | S | Α | L | Α | D | D | С | В |
| V | E | G | Е | Т | Α | В | L | E | S | Т |
| 0 | R | Α | N | G | Е | J | U | I | С | Е |